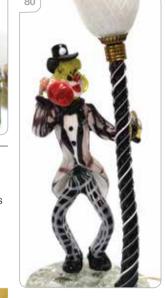

Est £40 - £60

An American absinthe jug and five glasses by Faber Bros of New York

Est £40 - £60

A Murano art glass table lamp modelled as a clown and street lamp, h. 41 cm

Est £120 - £150

A group of art glass including a Whitefriars 'Ribbon' vase, h. 23 cm, a uranium glass Empoli vase, h. 27 cm, a green cased slender vase etc. (11)