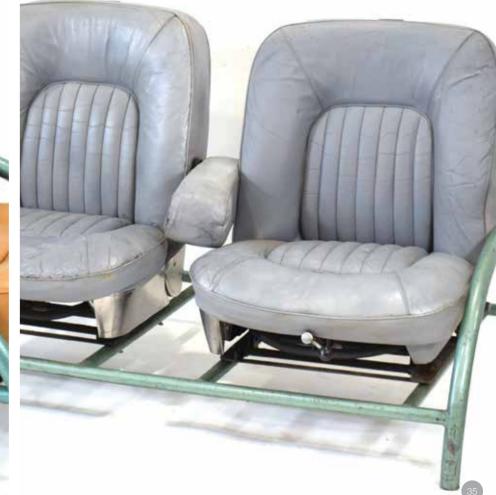

x 27 cm,
together with a print after
Banksy (2)

Est £60 - £80

After Ron Arad
(British-Israeli, b. 1951),
a 'Rover' style chair,
the original Rover seat
held on a metalwork arc
frame \*SFP

Est £300 - £500



After Ron Arad (
British-Israeli, b. 1951),
a 'Rover' style chair,
the original Rover seat
held on a metalwork arc
frame \*SFP

Est £300 - £500

After Ron Arad
(British-Israeli, b. 1951),
a 'Rover' style chair,
the original Rover seat
held on a metalwork arc
frame \*SFP

Est £300 - £500

After Ron Arad
(British-Israeli, b. 1951),
a 'Rover' style chair,
the original Rover seat
held on a metalwork arc
frame \*SFP

Est £300 - £500

After Ron Arad
(British-Israeli, b. 1951),
a 'Rover' style twoseater sofa, the original
Rover seats held on a
metalwork arc frame
\*SFP

Est £600 - £800





A 1960/70's Swedish three-seater sofa with cream fleck upholstery, exposed teak arms and matching legs, w. 194 cm \*SFP

Est £400 - £600

A 10960/70's Swedish three-seater sofa by Bröderna Anderssons, upholstered with pale green fabric on a teak frame, badge to the underside, w. 178 cm \*SFP

Est £400 - £600

A 1950's Swedish green velour bow-fronted sofa on mahogany-finished block feet, w. 179 cm \*SFP

Est £400 - £600

Hans Peter (HP) Hansen (Danish, b. 1941), a 1960's teak and crossbanded sideboard with three doors and four drawers, on tapering legs, in the manner of Arne Vodder and Omann Jun, w. 240 cm

Est £800 - £1200



A pair of 1950/60's Swedish serpentine bedside cabinets, each with a single door, on splayed legs, w. 50 cm

Est £100 - £150

Charles & Ray Eames for Vitra, an Eam