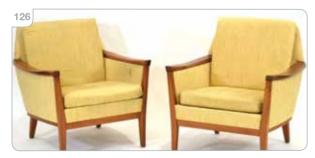

Est £80 - £120

A set of five 1960's
German pottery plaques,
the blue grounds
decorated with fruits and
shrubs (5)

Est £80 - £120

Ole Wanscher (Danish 1903-1985) for Poul Jeppesen, a set of four teak and burgundy leather upholstered 'PJ412' armchairs, badges to the undersides (4) \*SFP After Wassily Kandinsky, a carpet wall hanging tapestry, signed in the weave, 90 x 150 cm