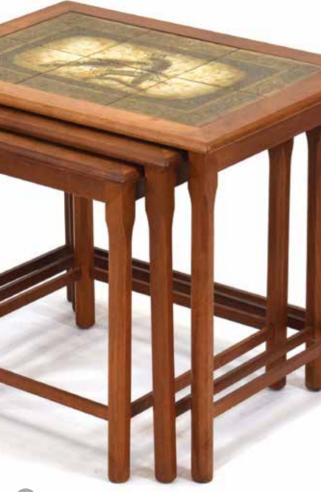

Est £300 - £500

A nest of three Danish teak and tile-topped occasional tables by Mobelfabrikken Toften, max 56 x 40 cm

Est £40 - £60

A set of Scottish teak 'Triform' occasional tables by McIntosh, the largest with a folding surface over two smaller nesting tables, 75 x 40 cm