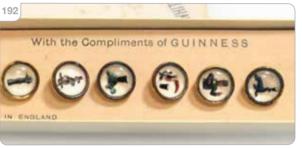

Est £80 - £120

Est £60 - £80

A boxed set of six Guinness waistcoat buttons

Est £30 - £40

A Scandinavian two-tier pine wall-mounted shelf, w. 70 cm

Est £60 - £80

Est £300 - £500

Lord Norman Foster