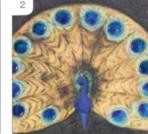

A 1950/60's German wall plaque by Karlsruhe Majolika modelled as birds in flight, 51 x 35 cm

Est £50 - £80

A 1964 wall plaque modelled as a peacock, 31 x 38 cm

Est £50 - £70

A 1950/60's German wall plaque by Bückeburg modelled as a still life, 31 x 24 cm