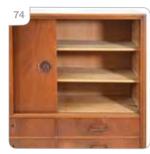

r in red, designed by Ettore Sottsass

Est £80 - £120



A 1970's British dining set including a laminate table, 120 x 63 cm, two benches with lift-seats and two matching chairs (5) \*SFP

Est £200 - £300

**71** A 1960/70's Danish teak and crossbanded extending dining table, di. 128 cm, with two fitted leaves, w. 50 cm each

Est £150 - £200



A 1970's Danish cherry cabinet with a cupboard door and four drawers on later turned legs, w. 120 cm

Est £150 - £200

73 A 1970's Danish cherry cabinet with two cupboard doors on later turned legs, w. 120 cm

Est £150 - £200

A 1940's Danish teak high-board cabinet, the two sliding doors with moulded handles enclosing a shelved interior, over an arrangement of drawers with leather clad handles, on beech legs, w. 160 cm, h. 128 cm

Est £300 - £400



A pair of G-Plan 'Fresco' Range teak singledrawer bedside cabinets on later tapering legs, w. 50 cm

Est £100 - £150



Est £80 - £120

An art glass sculpture of triangular form, indistinctly signed, h. 22 cm, together with two further glass table pieces (3)

Est £40 - £60



An American absinthe jug and five glasses by Faber Bros of New York

Est £40 - £60



A Murano art glass table lamp modelled as a clown and street lamp, h. 41 cm

Est £120 - £150

A group of art glass including a Whitefriars 'Ribbon' vase, h. 23 cm, a uranium glass Empoli vase, h. 27 cm, a green cased slender vase etc. (11)

Est £80 - £120



A group of sixteen Swedish & Danish pottery figures by Jie, Nymolle, Illums Bolighus and others (16)

Est £40 - £60



Charmian Edgerton (b. 1944), 'Waiting', signed, pastel, i