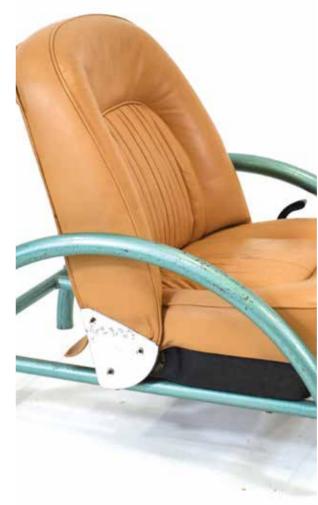

27 x 27 cm,
together with a print after
Banksy (2)

Est £60 - £80

After Ron Arad
(British-Israeli, b. 1951),
a 'Rover' style chair,
the original Rover seat
held on a metalwork arc
frame \*SFP

Est £300 - £500



After Ron Arad (
British-Israeli, b. 1951),
a 'Rover' style chair,
the original Rover seat
held on a metalwork arc
frame \*SFP

Est £300 - £500

After Ron Arad
(British-Israeli, b. 1951),
a 'Rover' style chair,
the original Rover seat
held on a metalwork arc
frame \*SFP

Est £300 - £500

After Ron Arad
(British-Israeli, b. 1951),
a 'Rover' style chair,
the original Rover seat
held on a metalwork arc
frame \*SFP

Est £300 - £500

After Ron Arad
(British-Israeli, b. 1951),
a 'Rover' style twoseater sofa, the original
Rover seats held on a
metalwork arc frame
\*SFP

Est £600 - £800





A 1960/70's Swedish three-seater sofa with cream fleck upholstery, exposed teak arms and matching legs, w. 194 cm \*SFP

Est £400 - £600

A 10960/70's Swedish three-seater sofa by Bröderna Anderssons, upholstered with pale green fabric on a teak frame, badge to the underside, w. 178 cm \*SFP

Est £400 - £600

A 1950's Swedish green velour bow-fronted sofa on mahogany-finished block feet, w. 179 cm \*SFP

Est £400 - £600

Hans Peter (HP) Hansen (Danish, b. 1941), a 1960's teak and crossbanded sideboard with three doors and four drawers, on tapering legs, in the manner of Arne Vodder and Omann Jun, w. 240 cm

Est £800 - £1200



A pair of 1950/60's Swedish serpentine bedside cabinets, each with a single door, on splayed legs, w. 50 cm

Est £100 - £150

Charles & Ray Eames for Vitra, an E