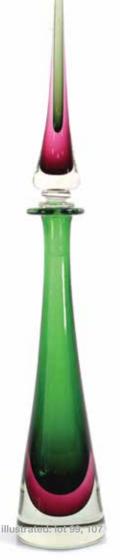

Est £300 - £500

Attributed to Flavio
Poli, a 1950's Murano
'Sommerso' scent bottle
and stopper, the green
centre cased in pink and
clear glass, unsigned,
h. 59 cm

Est £200 - £300

Albert Hallam & Jim
Hayward for Beswick,
a group of four 1950's
'Freeform' ceramics
decorated with elongated
houses and trees
including 1367 vase and
1358 dish (4)