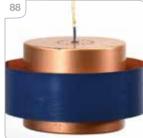

Est £40 - £60

A pair of 1970's Danish blue enamelled squat ceiling lights attributed to Horn

Est £60 - £80

**50** A 1970's Danish red enamelled ceiling light with a gold coloured cap

Est £30 - £50

A pair of Karlsruhe Majolika pottery wall plagues relief decorated with flowers, 41 x 40 cm. together with another similar German wall plaque (3)