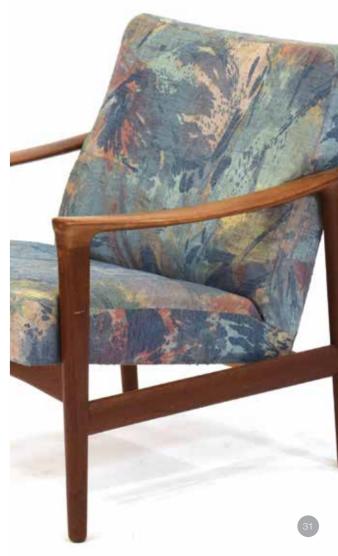

Est £30 - £50

A 1960's Danish teak and crossbanded metamorphic coffee to dining table with extending brass legs, 134 x 89 cm

Est £200 - £300

A 1940/50's Danish low-back lounge armchair on teak legs by Fritz Hansen \*SFP