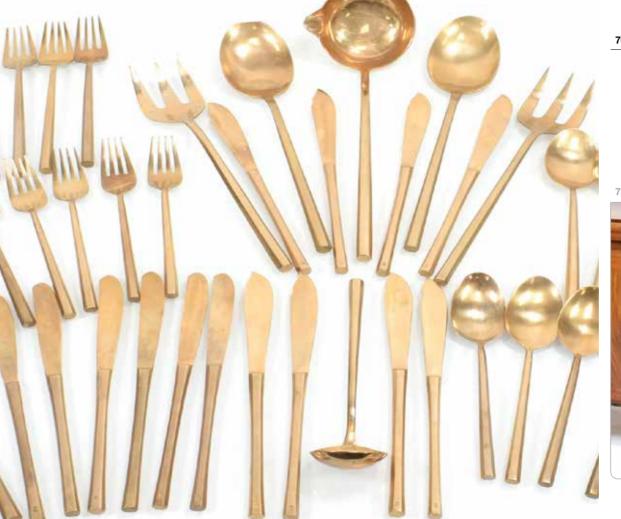

Est £40 - £60

After David Shrigley, Animal Series: 'Some of my best friends are pigs', off-set lithograph printed in colours in 2020, Narayana Press

Est £40 - £60

A suite of 1970/80's bronze cutlery, some with XX stamps, comprising: 7 x table forks, 9 x dessert forks, 8 x fish forks, 8 x table knives, 8 x dessert knives, 8 x butter knives, 8 x table spoons, 8 x dessert spoons, 8 x teaspoons, 1 x serving ladle, 2 x serving spoons, 2 x serving forks and 1 x sauce ladle