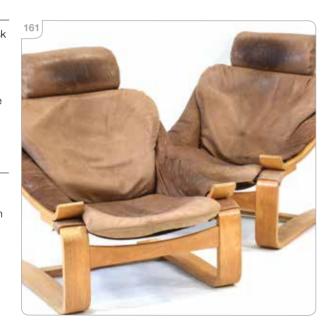

A 1970's Swedish stained beech three seater sofa with loose black button-upholstered seats, together with a matching armchair (2)

Est £400 - £600

A sculptural seat incorporating a beech spindle back rocking chair set inside a concrete slab,