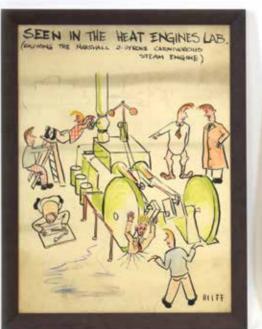

Est £400 - £600

Isobel A.V. Watson (1930-2016), 'Crucifixion', embroidery, attribution verso, image 100 x 60 cm

Est £100 - £150

Miff (20th Century), 'Seen in the Heat Engines Lab' and 'How they found the Metacentre on the Ark', a pair of engineering cartons, signed, images 74 x 54 cm each (2) \*These were drawn in 1947 by a friend of the vendor's father on their graduated from Leeds University in engineering.