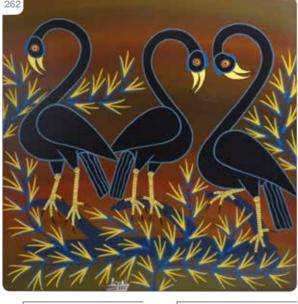

**251** A 1970's Danish brown

Est £30 - £40

illustrated: lot 256

Abdelehemani Hassani (Tanzanian, Tinga Tinga School), A gazelle and young, signed, lacquer on board, image 58 x 57 cm

Est £100 - £150

By. Aly (Tanzanian, Tinga Tinga School), Three Tanzanian Openbill storks, signed and dated 1977, lacquer on board, image 58 x 57 cm