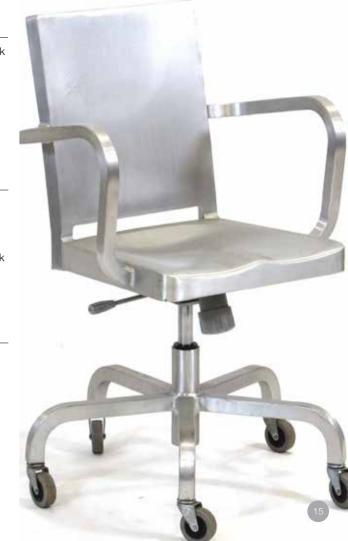

Est £60 - £80

Philippe Starck (French, b.1949) for Emeco, a brushed aluminium 'Hudson' desk chair. manufacturer's marks to reverse

Est £400 - £600

A set of four 1960's teak and papercord dining chairs in the manner of Niels Moller (4)