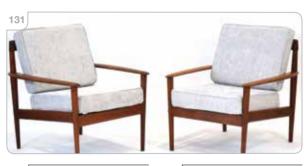

A pair of 1960's British
'His & Hers' armchairs
by R.W. Toothill with teak
frames, Pirelli webbing
and black upholstered
loose seats and backs
\*SFP

Est £600 - £800

Hans J Wegner (Danish, 1914-2007) for Fritz Hansen, a set of six 1950's Model FH 4101 chairs with teak 'floating' seats and backs on contrasting beech frames