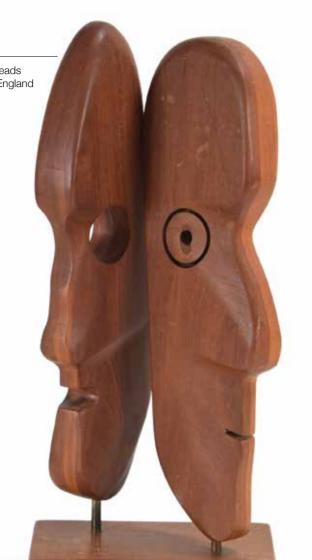

llan Adler (American, 1916-2002), h. 27 cm

Est £120 - £150





pot and cover by Andrew together with a further studio pottery pot and cover and two bowls by

A near pair of graduated studio pottery bowls by David Lane, ink monograms to the undersides, di. 14.5 and 12 cm, together with a further Abington Pottery vase, a Dersingham Pottery vase and an autumnal vase by Rupert Andrews (5)

Est £60 - £100



A group of British & Scandinavian pottery including Judith Swannell Ceramics. Prinknash. Arabia etc. (17)

Est £80 - £120

168 Robin Welch (b. 1936), a studio pottery bowl decorated with shades of brown, impressed 'Robin Welch Pottery' stamp, di. 11.5 cm

Est £80 - £120

A Tremaen Pottery table lamp, the autumnal ground decorated with cow parsley, h. 41 cm incl. fitting

Est £40 - £60





172 1960/70's British School, 173 LAT (British 20th A head and shoulders portrait, unsigned, oil on canvas, 77 x 50 cm

Est £40 - £60

Century), A river landscape, initialled and dated '65, oil on board, image 60 x 119 cm

Est £60 - £80



A Finnish raanu wool tapestry or wall hanging with bands of orange, black, yellow, pink and red, 167 x 80 cm

Est £80 - £120



David Hardy (West Wales), 'Feeling & Form', signed verso and dated 2024, oil on canvas, image 100 x 70 cm

Est £200 - £300



John Herbert for Younger Ltd. a 1960's afromesian teak sideboard, the four graduated drawers flanked by a pair of doors, each with turned circular handles, w. 198 cm

Est £400 - £600









John Herbert for Younger Ltd, a 1960's afromesian teak dining set including an extending drawer-leaf table, 129-