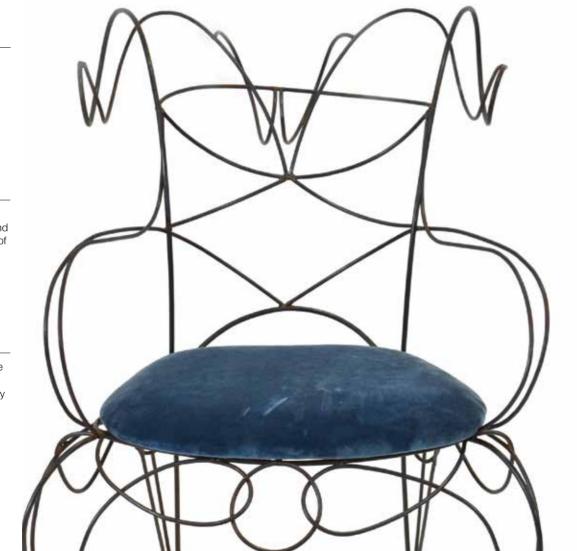

Est £20 - £30

A 'Ram' chair, the

wrought iron scrolled frame with arms and a blue drop-in seat designed by Andre Dubreuil (French, 1951-1922) \*SFP

Est £600 - £800

**281** A 1970's Merrow

Associates chromed and glass occasional table of rectangular form, 61 x 45 x 36 cm