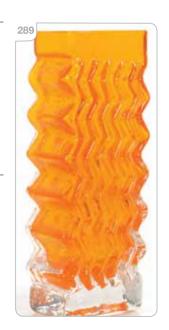

h. 17 cm

Est £40 - £60

288 Geoffrey Baxter (1922-1995) for Whitefriars, a textured range 'Volcano' vase in Tangerine, h. 18 cm

Est £80 - £120

289 Geoffrey Baxter (1922-1995) for Whitefriars, a textured range 'Zigzag' vase in Tangerine, h. 15.5 cm