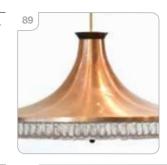

Est £150 - £200

Ernest Blincow (20th Century), 'Aztec Women', signed, oil on board, image 46 x 61 cm

Est £80 - £120

A late 20th century

Danish spun aluminium
two-tier ceiling light

Est £40 - £60

A 1970's Danish red enamelled open ceiling light