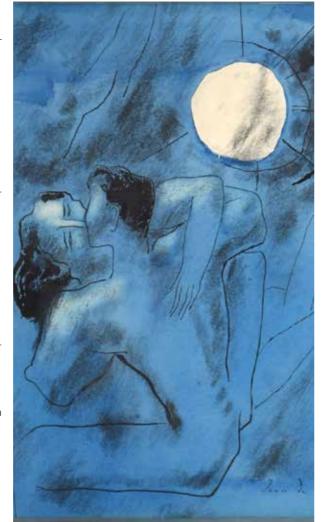

Est £60 - £80

Geoffrey Baxter
(1922-1995) for
Whitefriars, a group of
textured range pieces
in Tangerine including a
'Bark' vase, h. 23.5 cm,
two 'Nailhead' vases,
h. 17.5 cm, and a dish

Est £80 - £120

Jean Isy de Botton
(French, 1898-1978),
'Les Amoureux au Clair
de Lune', signed and
dated '64, labelled
verso 'encre de chine et
gouache', image
32.5 x 23.5 cm