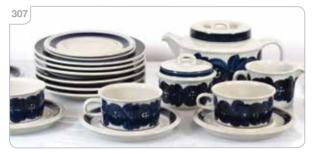

Est £800 - £1200

Three rolls of 100% pure wool upholstery fabric by Danish Art Weaving including cream check 4.5 x 1.5 m, red fleck 1.6 x 1.4 m and pale blue 1.7 x 1.4 m (3)

Est £80 - £120

An Arabia of Finland 'Anemone' pattern handpainted part dinner/ tea service including a teapot, milk jug, sugar pot, six side plates, six tea cups and seven saucers