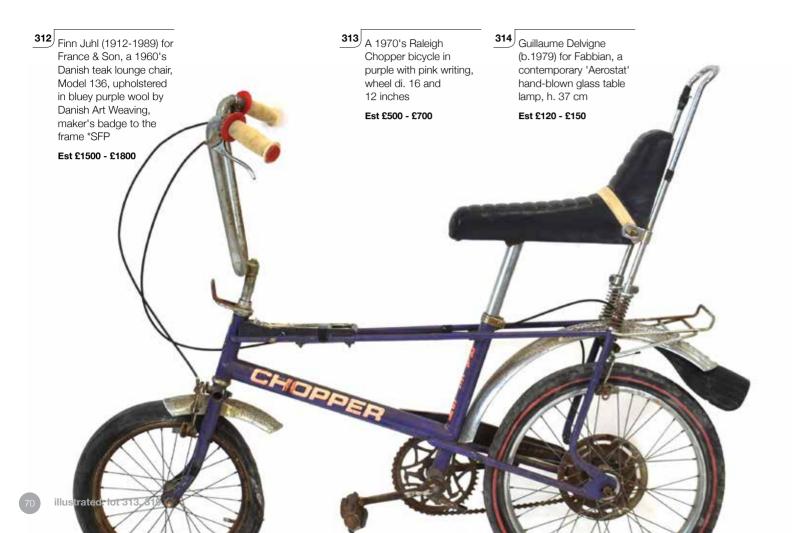

Est £80 - £120

A set of five 1960's
German pottery plaques,
the blue grounds
decorated with fruits and
shrubs (5)

Est £80 - £120

Ole Wanscher (Danish 1903-1985) for Poul Jeppesen, a set of four teak and burgundy leather upholstered 'PJ412' armchairs, badges to the undersides (4) \*SFP After Wassily Kandinsky, a carpet wall hanging tapestry, signed in the weave, 90 x 150 cm