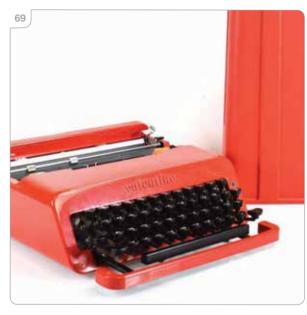

Est £150 - £200

A 1960's Olivetti 'Valentine' typewriter in red, designed by Ettore Sottsass

Est £80 - £120

A 1970's British dining set including a laminate table, 120 x 63 cm, two benches with lift-seats and two matching chairs (5) \*SFP