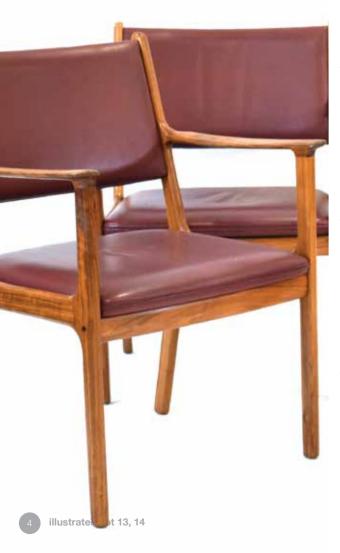

Est £80 - £120

A set of five 1960's
German pottery plaques,
the blue grounds
decorated with fruits and
shrubs (5)

Est £80 - £120

Ole Wanscher (Danish 1903-1985) for Poul Jeppesen, a set of four teak and burgundy leather upholstered 'PJ412' armchairs, badges to the undersides (4) \*SFP After Wassily Kandinsky, a carpet wall hanging tapestry, signed in the weave, 90 x 150 cm