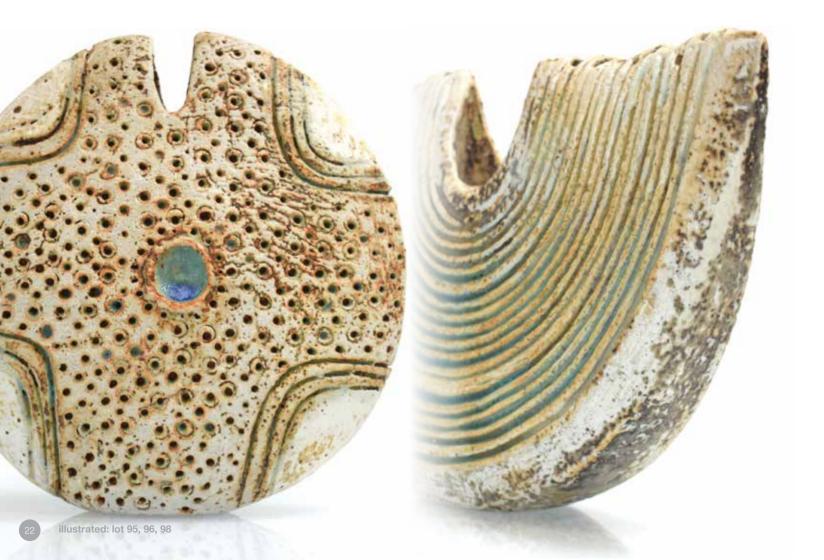

Est £60 - £100

20

Alan Wallwork (1931-2019), a stoneware vase of split pod form, incised AW mark to the underside, h. 18 cm

Est £200 - £300

Alan Wallwork
(1931-2019), a
stoneware vase of
wedge form, incised AW
mark to the underside,
h. 15 cm