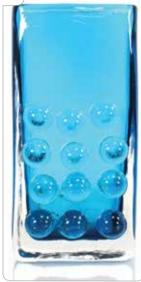

Est £80 - £120

290

After Geoffrey Baxter (1922-1995) for Whitefriars, a textured range 'Mobile Phone' style vase in Kingfisher Blue, h. 17 cm, with a snapped-off unground pontil mark

Est £100 - £150

Geoffrey Baxter
(1922-1995) for
Whitefriars, a threesided tapering vase in
Ruby Red, together with
two drinking vessels, a
'Bark'-type vase, two
Kingfisher Blue ashtrays
and a jug (7)