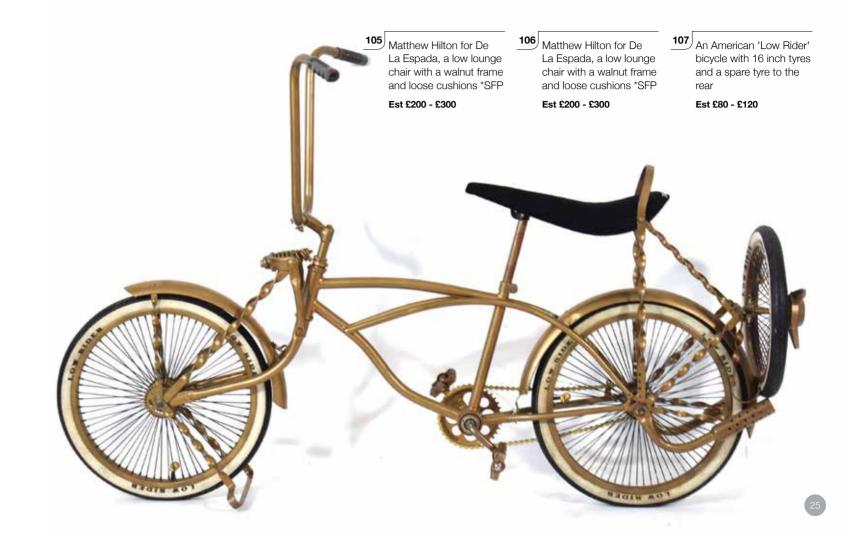

Est £100 - £150

A 1960/70's teak
s console or telephone
table with two drawers,
on canted legs,
80 x 20 x 53 cm

Est £60 - £80

Matthew Hilton for De
La Espada, a low lounge
chair with a walnut frame
and loose cushions \*SFP

Est £200 - £300

Alexander Begge (Italian, b. 1941) for Casala, a set of four fibreglass stacking 'Casalino' armchairs

Est £150 - £200

Attributed to Naughtone, a pair of contemporary wingback 'Hush' armchairs on chromed slides \*SFP