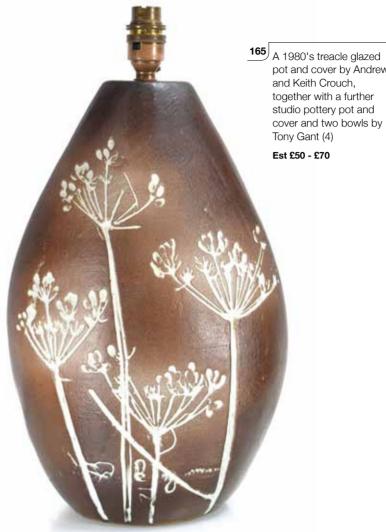

Est £120 - £150

pot and cover by Andrew together with a further studio pottery pot and cover and two bowls by

A near pair of graduated studio pottery bowls by David Lane, ink monograms to the undersides, di. 14.5 and 12 cm, together with a further Abington Pottery vase, a Dersingham Pottery vase and an autumnal vase by Rupert Andrews (5)