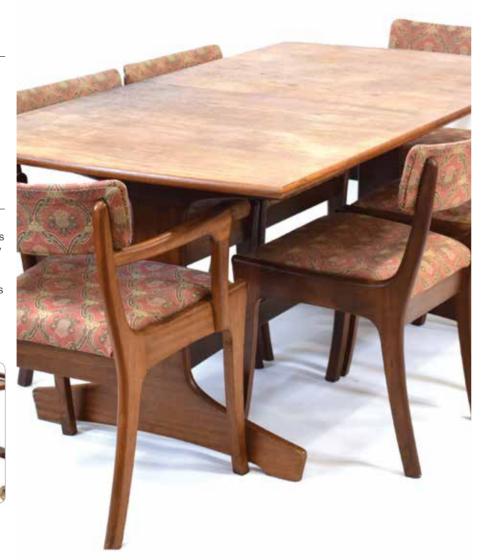

Est £300 - £500

Peter Hayward for
Vanson, a 1960's teak
dining suite including an
extending table,
162-192 x 86 cm,
together with six
matching chairs including
two carvers \*SFP

Est £200 - £300

A vintage Strand studio/ theatre spot light on a later static stand together with a similar spotlight on a mobile four-star stand (2)