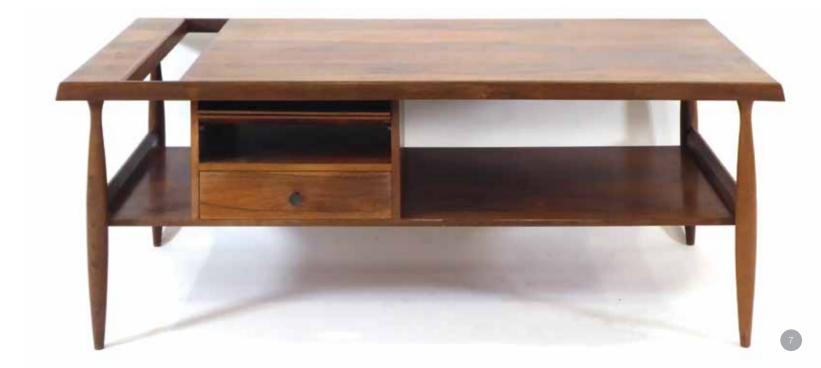

Est £100 - £150

A 1960's rosewood and crossbanded coffee table of rectangular for with a fitted drawer and two removeable trays, on turned legs, 110 x 55 cm CITES Article 10 Transaction Specific Ref: 24GBA10J8JTOR