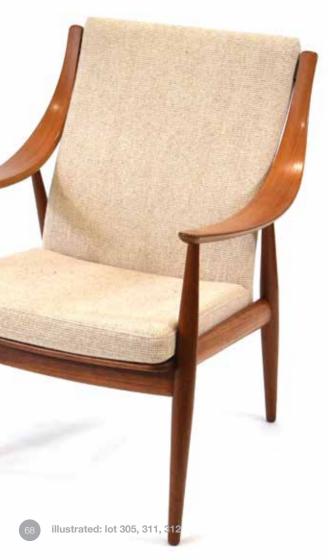

Est £40 - £60

305 Peter Hvidt (1916-1986) & Orla Mølgaard Nielsen (1907-1993) for France & Sons, a 1960's Danish teak lounge chair, Model 148, with cream check wool by Danish Art Weaving, maker's badge to frame \*SFP

Est £800 - £1200

Three rolls of 100% pure wool upholstery fabric by Danish Art Weaving including cream check 4.5 x 1.5 m, red fleck 1.6 x 1.4 m and pale blue 1.7 x 1.4 m (3)

Est £80 - £120

An Arabia of Finland 'Anemone' pattern handpainted part dinner/ tea service including a teapot, milk jug, sugar pot, six side plates, six tea cups and seven saucers