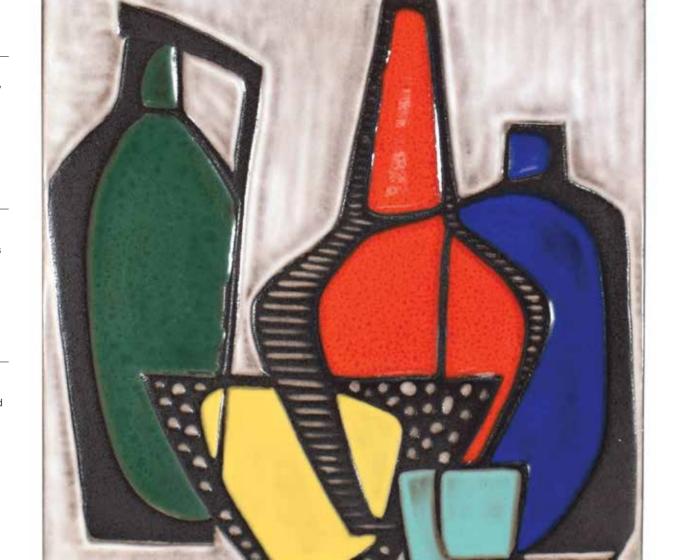

A 1950/60's German wall plaque by Karlsruhe Majolika modelled as birds in flight, 51 x 35 cm

Est £50 - £80

A 1964 wall plaque modelled as a peacock, 31 x 38 cm

Est £50 - £70

A 1950/60's German wall plaque by Bückeburg modelled as a still life, 31 x 24 cm