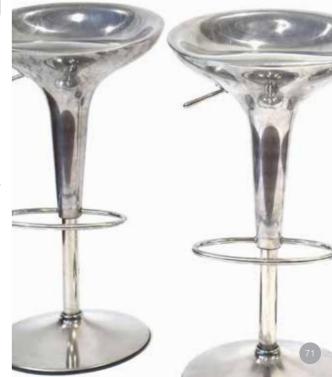

Est £80 - £120

Philippe Starck (French, b.1949) for Emeco, a set of three brushed aluminium 'Hudson' stools, manufacturer's marks to reverse (3)

Est £400 - £600