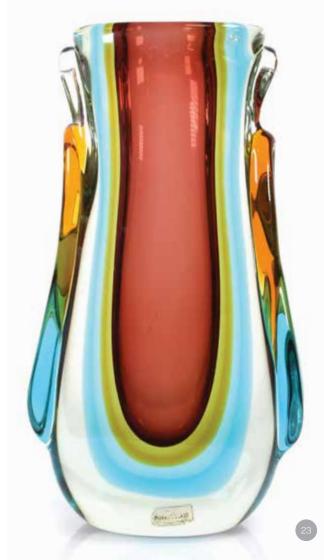

Est £200 - £300

A pair of fossilised wood bookends from Oregon, USA, h. 31 cm each \*Purchased from Harrods, Knightsbridge in 1989, and sold with the sales receipt.

Est £100 - £150

A 1950's Murano
'Sommerso' glass vase
of organic form, the red
centre cased with yellow,
blue and clear glass,
unsigned, remains of
sticker, h. 34 cm

Est £300 - £500

Attributed to Flavio
Poli, a 1950's Murano
'Sommerso' scent bottle
and stopper, the green
centre cased in pink and
clear glass, unsigned,
h. 59 cm

Est £200 - £300

Albert Hallam & Jim
Hayward for Beswick,
a group of four 1950's
'Freeform' ceramics
decorated with elongated
houses and trees
including 1367 vase and
1358 dish (4)