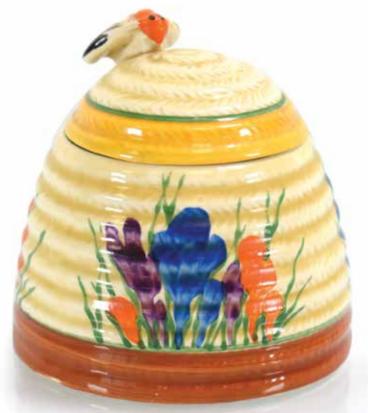

Est £400 - £600

Clarice Cliff for Newport
Pottery, a Bizarre Range
'Patina' honey pot
and cover, di. 10 cm,
together with a 'Raffia'
pot and cover (2)

Est £80 - £120

Clarice Cliff for
Wilkinsons, a Bizarre
Range 'Autumn Crocus'
honey pot and cover,
di. 9.5 cm