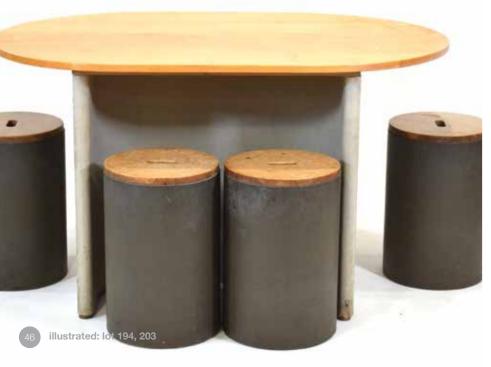

A 1970's Swedish stained beech three seater sofa with loose black button-upholstered seats, together with a matching armchair (2)

Est £400 - £600

A sculptural seat incorporating a beech spindle back rocking chair set inside a concrete slab,