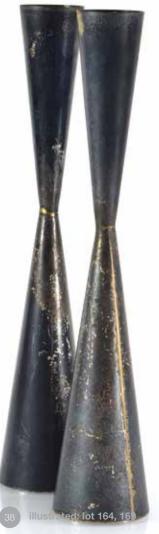

Est £80 - £120

A set of five 1960's
German pottery plaques,
the blue grounds
decorated with fruits and
shrubs (5)

Est £80 - £120

Ole Wanscher (Danish 1903-1985) for Poul Jeppesen, a set of four teak and burgundy leather upholstered 'PJ412' armchairs, badges to the undersides (4) \*SFP After Wassily Kandinsky, a carpet wall hanging tapestry, signed in the weave, 90 x 150 cm