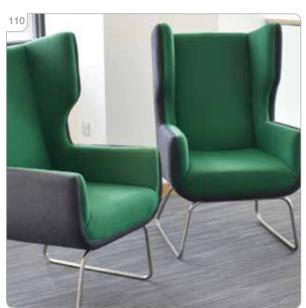

Est £200 - £300

Alexander Begge (Italian, b. 1941) for Casala, a set of four fibreglass stacking 'Casalino' armchairs

Est £150 - £200

Attributed to Naughtone, a pair of contemporary wingback 'Hush' armchairs on chromed slides \*SFP