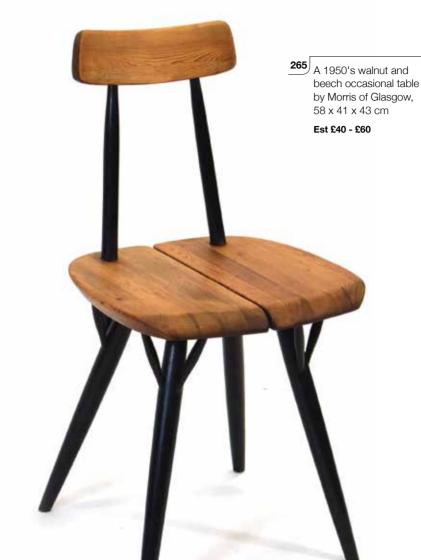

style dining table, the frosted oval glass resting on black metal supports

> joined to a laminate table frame, 303 x 153 cm

Est £200 - £300

**251** A 1970's Danish brown

Est £30 - £40

illustrated: lot 256





Abdelehemani Hassani (Tanzanian, Tinga Tinga School), A gazelle and young, signed, lacquer on board, image 58 x 57 cm

Est £100 - £150

By. Aly (Tanzanian, Tinga Tinga School), Three Tanzanian Openbill storks, signed and dated 1977, lacquer on board, image 58 x 57 cm

Est £60 - £80



Attributed to Pierre Vandel (French, b. 1939), a 1970's gilt metal coffee table with a bevelled glass surface, 106 x 54 x 33 cm

Est £100 - £150

A 1960's Danish teak and marguetry fall-front vinyl record cabinet, designed by Poul Cadovius, on later splayed legs, 80 x 37 x 92 cm

Est £100 - £150



A 1960's Finnish 'Pirkka' chair with a pine back, two-part seat and ebonised supports, designed by Ilmari Tapiovaara, manufacturer

Est £150 - £200

unknown

Arne Hovmand Olsen (Danish, 1919-1989), a nest of three 1960's teak occasional tables, max. 80 x 40 x 50 cm

Est £100 - £150

A 1950/60's walnut and beech sliding door vinyl record cabinet, in the manner of Robin Dav.

> 50 x 37 x 52 cm Est £40 - £60

After Andy Warhol (American, 1928-1987), 'Orange Marilyn, 1964', 1998 poster published by te Neues, 80 x 60 cm, together with 'Princess Diana, 1982' (2)

Est £40 - £60



After Robert Motherwell, 'Art Chicago', lithograph, Edition of 2000, 27 x 20 inches

Est £30 - £40



After Robert Motherwell, 'Art Chicago', lithograph, Edition of 2000. 27 x 20 inches

Est £30 - £40

Est £300 - £500