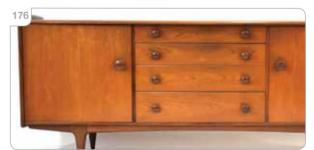

Est £150 - £200

Peter Hayward for Vanson, a 1960's teak and rosewood sideboard, the four drawers with square handles and flanked by two doors, maple lined interior, 190 x 48 x 70 cm CITES Article 10 Transaction Specific Ref: 24GBA10ZHJGUU