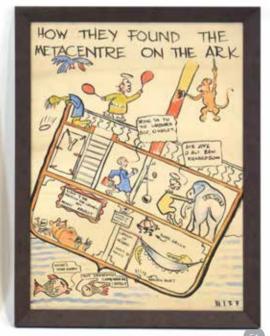

Est £400 - £600

Isobel A.V. Watson (1930-2016), 'Crucifixion', embroidery, attribution verso, image 100 x 60 cm

Est £100 - £150

Miff (20th Century), 'Seen in the Heat Engines Lab' and 'How they found the Metacentre on the Ark', a pair of engineering cartons, signed, images 74 x 54 cm each (2) \*These were drawn in 1947 by a friend of the vendor's father on their graduated from Leeds University in engineering.