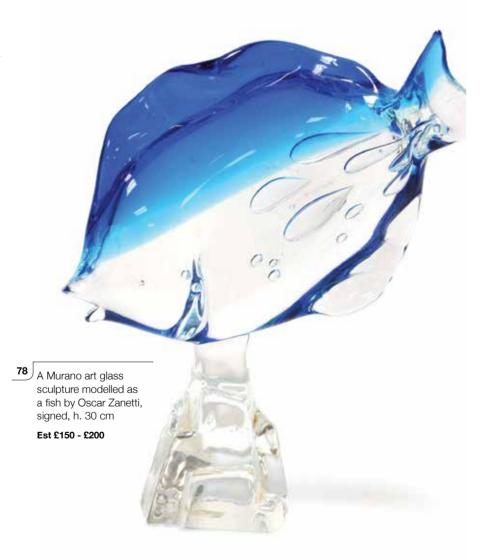

di. 128 cm, with two fitted leaves, w. 50 cm each

Est £150 - £200



A 1970's Danish cherry cabinet with a cupboard door and four drawers on later turned legs, w. 120 cm

Est £150 - £200

73 A 1970's Danish cherry cabinet with two cupboard doors on later turned legs, w. 120 cm

Est £150 - £200

A 1940's Danish teak high-board cabinet, the two sliding doors with moulded handles enclosing a shelved interior, over an arrangement of drawers with leather clad handles, on beech legs, w. 160 cm, h. 128 cm

Est £300 - £400



A pair of G-Plan 'Fresco' Range teak singledrawer bedside cabinets on later tapering legs, w. 50 cm

Est £100 - £150



Est £80 - £120

An art glass sculpture of triangular form, indistinctly signed, h. 22 cm, together with two further glass table pieces (3)

Est £40 - £60



An American absinthe jug and five glasses by Faber Bros of New York

Est £40 - £60



A Murano art glass table lamp modelled as a clown and street lamp, h. 41 cm

Est £120 - £150

A group of art glass including a Whitefriars 'Ribbon' vase, h. 23 cm, a uranium glass Empoli vase, h. 27 cm, a green cased slender vase etc. (11)

Est £80 - £120



A group of sixteen Swedish & Danish pottery figures by Jie, Nymolle, Illums Bolighus and others (16)

Est £40 - £60



Charmian Edgerton (b. 1944), 'Waiting', signed, pastel, image 20 x 13 cm, together with 'Interval' and 'Ballet Shadows' (3)

Est £150 - £200





Ernest Blincow (20th Century), 'Aztec Women', signed, oil on board, image 46 x 61 cm

Est £80 - £120

A late 20th century

Danish spun aluminium
two-tier ceiling light

Est £40 - £60

A 19