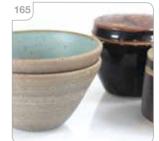

Est £120 - £150

pot and cover by Andrew together with a further studio pottery pot and cover and two bowls by

A near pair of graduated studio pottery bowls by David Lane, ink monograms to the undersides, di. 14.5 and 12 cm, together with a further Abington Pottery vase, a Dersingham Pottery vase and an autumnal vase by Rupert Andrews (5)