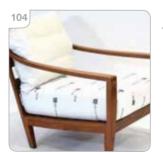

Est £100 - £150

A 1960/70's teak
s console or telephone
table with two drawers,
on canted legs,
80 x 20 x 53 cm

Est £60 - £80

Matthew Hilton for De
La Espada, a low lounge
chair with a walnut frame
and loose cushions \*SFP