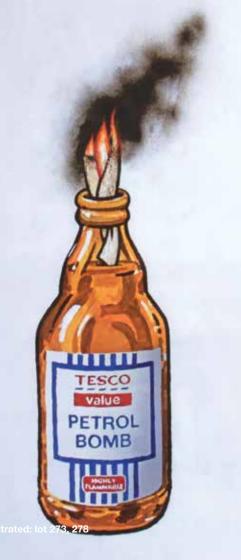

273 After Banksy (b. 1974), 'Tesco Value Petrol Bomb', signed in the image/print, lithographic print, image 47.5 x 38 cm

Est £50 - £80

**274** A pair of 1960/70's blanc-de-chine table lamps of undulating form in the manner of Bergboms and Kaiser Leuchten, h. 48 cm excl. fittings