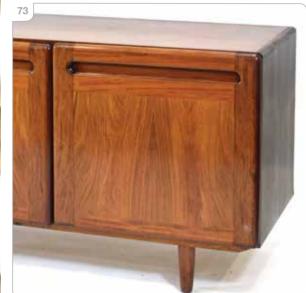

Est £150 - £200

73 A 1970's Danish cherry cabinet with two cupboard doors on later turned legs, w. 120 cm

Est £150 - £200

A 1940's Danish teak high-board cabinet, the two sliding doors with moulded handles enclosing a shelved interior, over an arrangement of drawers with leather clad handles, on beech legs, w. 160 cm, h. 128 cm