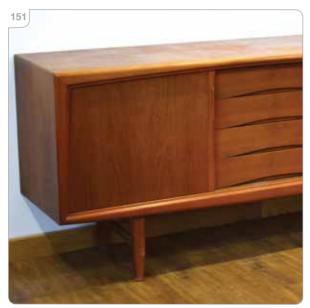

Est £150 - £200

Peter Hayward for Vanson, a 1960's teak and rosewood sideboard, the four drawers with square handles and flanked by two doors, maple lined interior, 190 x 48 x 70 cm CITES Article 10 Transaction Specific Ref: 24GBA10ZHJGUU