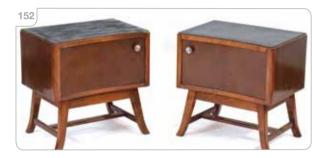

Est £800 - £1200

A pair of 1950/60's Swedish serpentine bedside cabinets, each with a single door, on splayed legs, w. 50 cm

Est £100 - £150

Charles & Ray Eames for Vitra, an Eames
Aluminium Group table, the circular beech surface on a chromed four-section base, labelled, h. 72 cm, di. 180 cm