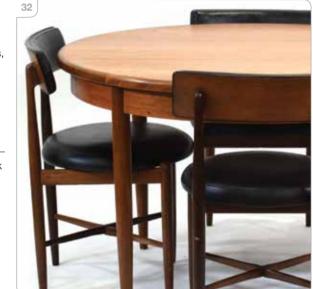

Est £600 - £800

Est £600 - £800

5

20 Niels Moller (Danish, 1920-1982) for Gudme Moblefabrik, a 1960's rosewood and crossbanded circular extending dining table with two fitted leaves, 122-220 cm CITES Article 10 Transaction Specific Ref: 24GBA103PYDBT