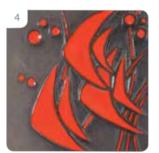

Est £50 - £70

A set of three 1950/60's wall plaques decorated with flowers on a bright ground, initialled LS, 47 x 18 cm each (3)

Est £60 - £80

A 1960's German pottery wall plaque by Ruscha Keramik modelled as red lilies, 35 x 46 cm