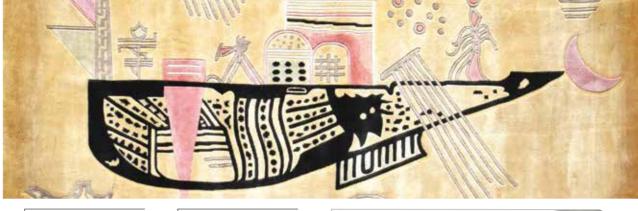

Est £80 - £120

A set of five 1960's
German pottery plaques,
the blue grounds
decorated with fruits and
shrubs (5)

Est £80 - £120

Ole Wanscher (Danish 1903-1985) for Poul Jeppesen, a set of four teak and burgundy leather upholstered 'PJ412' armchairs, badges to the undersides (4) \*SFP After Wassily Kandinsky, a carpet wall hanging tapestry, signed in the weave, 90 x 150 cm