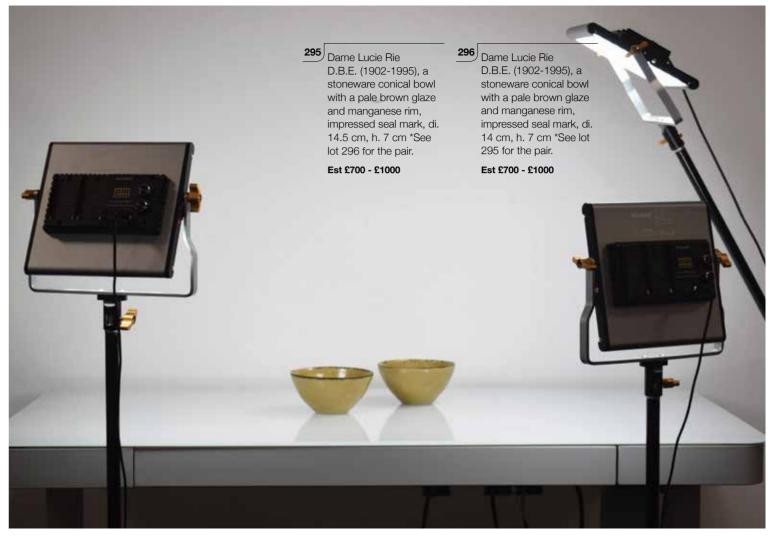

Phone' style vase in Kingfisher Blue, h. 17 cm, with a snapped-off unground pontil mark

Est £100 - £150

Geoffrey Baxter
(1922-1995) for
Whitefriars, a threesided tapering vase in
Ruby Red, together with
two drinking vessels, a
'Bark'-type vase, two
Kingfisher Blue ashtrays
and a jug (7)

Est £60 - £80



Geoffrey Baxter
(1922-1995) for
Whitefriars, a group of
textured range pieces
in Tangerine including a
'Bark' vase, h. 23.5 cm,
two 'Nailhead' vases,
h. 17.5 cm, and a dish

Est £80 - £120

Jean Isy de Botton
(French, 1898-1978),
'Les Amoureux au Clair
de Lune', signed and
dated '64, labelled
verso 'encre de chine et
gouache', image
32.5 x 23.5 cm

Est £300 - £400

Stephen Ward
(1912-1963), 'Veronica
Clayton-Evans', signed
and dated 18-10-59,
pastel, image 28 x 22 cm

Est £100 - £150





Charlotte Perriand, Le Corbusier and Pierre Jeanneret for Cassina. an LC3 sofa, the black leather seats in a chromed frame. Cassina marks and serial/ identification number 006337. w. 170 cm \*SFP



Est £2000 - £2500

Arne Wahl Iversen (1927-2016) for Vinde Møbelfabrik, a 1960's Danish teak ladies writing desk, Model 56, with a raised superstructure, two lockable drawers and splayed legs, maker's stamps and model number to the underside, 100 x 68 x 83 cm

Est £1200 - £1500

Henry Rosengren Hansen for Brande Mobelindustri, a 1960's Danish Brazilian rosewood and crossbanded extending dining table with two fitted leaves, labelled to the underside, di. 119 cm, leaves w. 50 cm each CITES Article 10 Transaction Specific Ref: 24GBA102F2J80

Est £600 - £800



Arne Vodder (1926-2009) for Sibast,