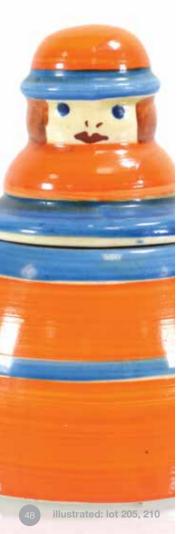

h century teak and upholstered dining chairs designed by Benny Linden \*SFP

Est £300 - £400

A 1970's Danish brown metallic single-spot floor lamp on a marble-type plinth

Est £40 - £60

A 1970/80's Danish twin-spot standard lamp in white

Est £40 - £60

A 1970's brass coloured single-spot floor lamp

Est £40 - £60

Clarice Cliff for Newport Pottery, an 'Applique' Range bowl, circa 1930/31, decorated in the 'Applique Blue Lucerne' pattern, with applied Bizarre mark and facsimile signature, di. 24 cm, h. 10 cm

Est £400 - £600





Clarice Cliff for Newport
Pottery, a Bizarre Range
'Patina' honey pot
and cover, di. 10 cm,
together with a 'Raffia'
pot and cover (2)

Est £80 - £120

Clarice Cliff for
Wilkinsons, a Bizarre
Range 'Autumn Crocus'
honey pot and cover,
di. 9.5 cm

Est £40 - £60



Clarice Cliff for
Wilkinsons, a Bizarre
Range 'Rhodanthe' pot
and cover, h. 12 cm,
together with a smaller
example in the same
pattern and six further
cruets/pots (8)

Est £60 - £100

Clarice Cliff for Newport
Pottery, a Bizarre Range
'Dutch Boy' cruet,
h. 7.5 cm

Est £50 - £80

Clarice Cliff for Newport
Pottery, a vase modelled
as a book decorated in
the 'Swallows' pattern,
h. 12 cm

Est £30 - £50

Clarice Cliff, a group of
Bizarre and Fantasque
Range cylindrical
containers and covers
in various patterns
including 'Bamboo',

'Delicia Pansies', 'Crocus' etc. (5)

Est £80 - £120

Clarice Cliff, a group of spherical honey pots and covers decorated in various patterns including 'Gibralter', 'Aurea', 'Crocus', 'Lorna' etc. (6)

Est £100 - £150



Clarice Cliff, a group of honey pots and cove