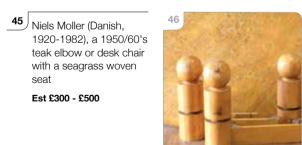

Est £100 - £150

Niels Moller (Danish, 1920-1982), a 1950/60's teak elbow or desk chair with a seagrass woven seat, badge to the underside

Est £300 - £500

42 A 1690/70's Swedish teak bureau, the fallfront over three drawers with flush handles, on beech tapering legs, w. 79 cm. h. 115 cm

Est £100 - £150

Niels Moller (Danish, 1920-1982), a 1950/60's teak elbow or desk chair with a seagrass woven seat

Est £300 - £500

Est £100 - £150

46 A 1980/90's Modernist beech crossbanded conference table, the oval surface on four turned skittle-form legs, 250 x 150 cm