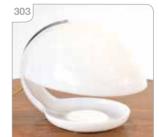

Est £100 - £150

303 An Italian moulded plastic 'Fiona' lamp by Harvey Guzzini, sticker to the front, h. 33 cm

Est £300 - £500

**304** A 1970's Danish woollen floor rug or wall hanging, the red ground decorated with a cockerel, 102 x 70 cm