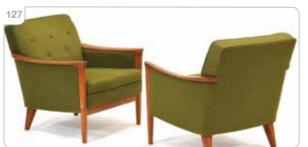

Est £600 - £800

A pair of 1950/60's Swedish armchairs by Bröderna Anderssons, the teak frames with green fabric button upholstery, badges to the underside \*SFP

Est £600 - £800

A 1950/60's Swedish armchair by Bröderna Anderssons, the teak frame with green fabric button upholstery, badge to the underside \*SFP