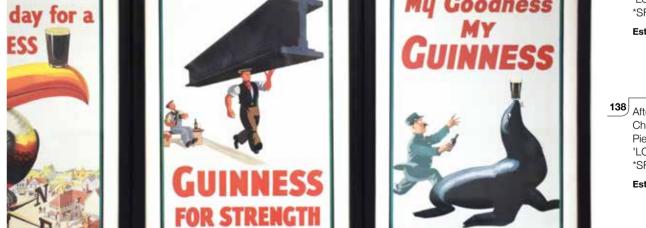

Est £2000 - £2500

A group of three Italian porcelain stoneware figures by Lineasette including a stylised bull, an elephant and a face, all with stickers (3)

Est £100 - £150

After John Gilroy (1898-1985), 'Lovely Day for a Guinness', 'Guinness for Strength', 'My Goodness my Guinness', three lithographic prints, images 28 x 20 cm each