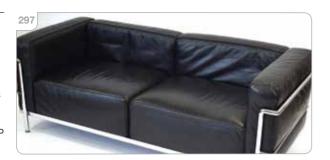

Est £80 - £120

A set of five 1960's
German pottery plaques,
the blue grounds
decorated with fruits and
shrubs (5)

Est £80 - £120

Ole Wanscher (Danish 1903-1985) for Poul Jeppesen, a set of four teak and burgundy leather upholstered 'PJ412' armchairs, badges to the undersides (4) \*SFP After Wassily Kandinsky, a carpet wall hanging tapestry, signed in the weave, 90 x 150 cm