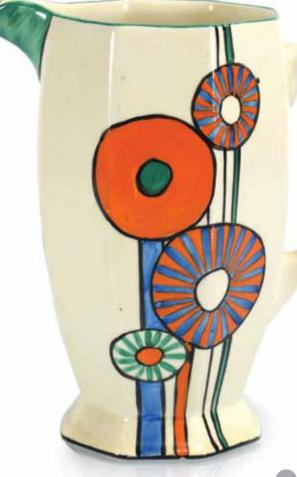

Est £40 - £60

A 1970/80's Danish twin-spot standard lamp in white

Est £40 - £60

A 1970's brass coloured single-spot floor lamp

Est £40 - £60

Clarice Cliff for Newport Pottery, an 'Applique' Range bowl, circa 1930/31, decorated in the 'Applique Blue Lucerne' pattern, with applied Bizarre mark and facsimile signature, di. 24 cm, h. 10 cm

Est £400 - £600

Clarice Cliff for Newport
Pottery, a Bizarre Range
'Patina' honey pot
and cover, di. 10 cm,
together with a 'Raffia'
pot and cover (2)

Est £80 - £120

Clarice Cliff for
Wilkinsons, a Bizarre
Range 'Autumn Crocus'
honey pot and cover,
di. 9.5 cm