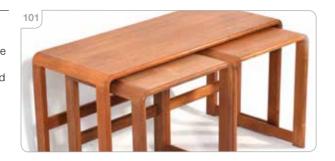

Est £300 - £400

Lucian Ercolani
(1888-1976) for Ercol, a
1960's Model 427 easy
chair with a beech frame
and loose cushions \*SFP

Est £150 - £200

Lucian Ercolani
(1888-1976) for Ercol,
a nest of three elm
and beech 'Pebble'
occasional tables, max.
63 x 44 cm