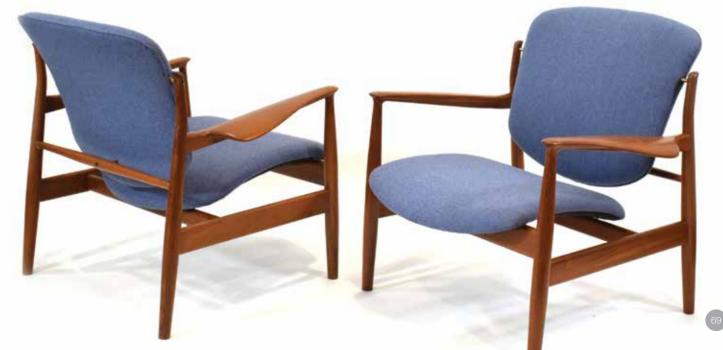

Est £100 - £150

311 Finn Juhl (1912-1989) for France & Son, a 1960's Danish teak lounge chair, Model 136, upholstered in bluey purple wool by Danish Art Weaving. maker's badge to the frame \*SFP

Est £1500 - £1800