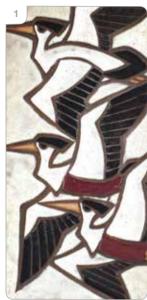

A 1950/60's German wall plaque by Karlsruhe Majolika modelled as birds in flight, 51 x 35 cm

Est £50 - £80

A 1964 wall plaque modelled as a peacock, 31 x 38 cm

Est £50 - £70

A 1950/60's German wall plaque by Bückeburg modelled as a still life, 31 x 24 cm