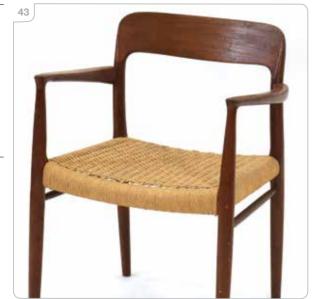

Est £300 - £500

A set of four Italian 'Elyt' chairs by Sintesi, each with chromed tubular frames, black seats and shell backs

Est £80 - £120

Hans J Wegner (Danish, 1914-2007) for Carl Hansen & Son, a set of five CH47 chairs with ebonised frames and natural cord seats, all labelled, serial numbers include 298525 (5)

Est £400 - £600

Hans J Wegner (Danish, 1914-2007) for Carl Hansen & Son, a set of four CH47 chairs with ebonised frames and cord seats, all labelled, serial numbers include 281316 (4)

Est £400 - £600

A set of eight Danish mahogany slat-back dining chairs with upholstered seats by Vamdrup Stolefabrik, stamped \*SFP