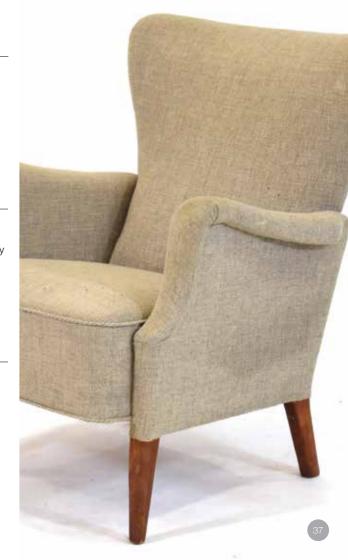

Est £300 - £400

Grete Jalk (Danish, 1920-2006) for Poul Jeppesen, a pair of 1950/60's Danish PJ-56 teak armchairs with loose grey upholstered seats and backs, badges to undersides \*SFP

Est £800 - £1200