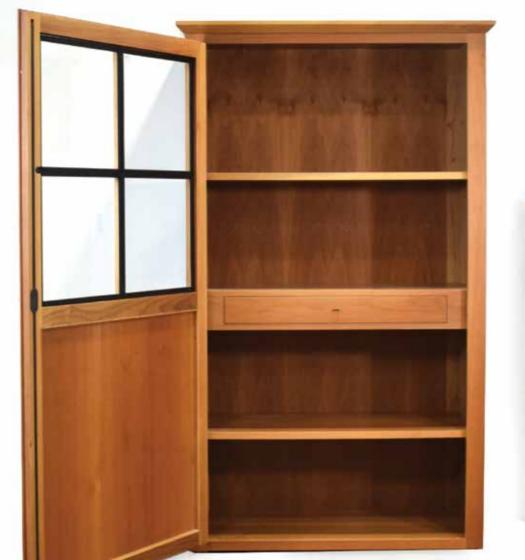

Est £250 - £350

Charles & Ray Eames for Vitra, an Eames
Aluminium Group table, the cushioned cherry veneered surface on two chromed supports and four splayed legs,
182 x 106 cm

Est £150 - £200

Luca Meda (Italian,
1936-1998) for Molteni
& Co., a 'Portafinestra'
cabinet designed in
1989 with a lockable
door containing an inbuilt
swing window, veneered
in cherry, the lock
labelled UniFor (part of
the Molteni Group),
184 x 109 x 51 cm