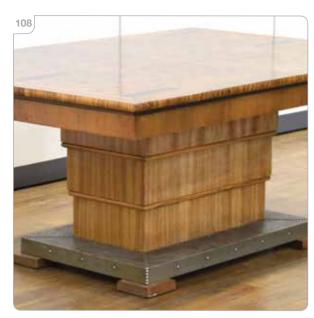

Est £200 - £300

108 A 1930/40's Art Deco table attributed to De Coene Frères, the marquetry or specimen extending surface resting on a walnut stepped column, 'beaten' metalwork base and block feet, with two further collapsible legs hidden to the underside. 127 x 171 x 77 cm