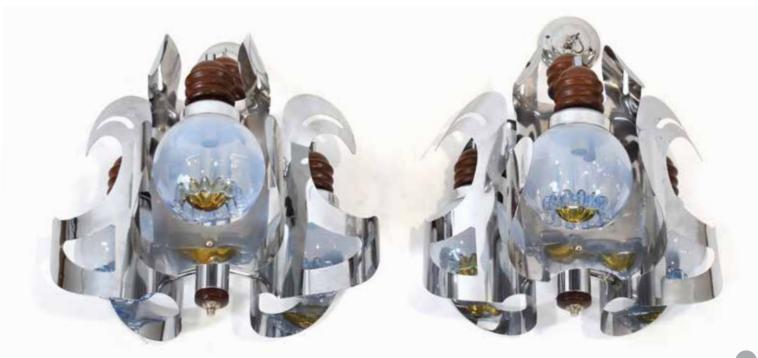

Est £100 - £150

**278** A pair of 1970/80's three-branch chandeliers with Murano glass shades, attributed to A.V. Mazzega (2)

Est £300 - £400

**279** A 1970's 'Space Age' ceiling light with three mustard eyeball shades