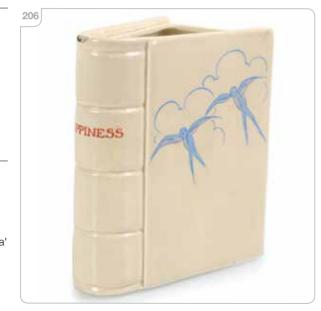

oney pot and cover,
di. 9.5 cm

Est £40 - £60



Clarice Cliff for
Wilkinsons, a Bizarre
Range 'Rhodanthe' pot
and cover, h. 12 cm,
together with a smaller
example in the same
pattern and six further
cruets/pots (8)

Est £60 - £100

Clarice Cliff for Newport
Pottery, a Bizarre Range
'Dutch Boy' cruet,
h. 7.5 cm

Est £50 - £80

Clarice Cliff for Newport
Pottery, a vase modelled
as a book decorated in
the 'Swallows' pattern,
h. 12 cm

Est £30 - £50

Clarice Cliff, a group of
Bizarre and Fantasque
Range cylindrical
containers and covers
in various patterns
including 'Bamboo',

'Delicia Pansies', 'Crocus' etc. (5)

Est £80 - £120

Clarice Cliff, a group of spherical honey pots and covers decorated in various patterns including 'Gibralter', 'Aurea', 'Crocus', 'Lorna' etc. (6)

Est £100 - £150



Clarice Cliff, a group of honey pots and covers in various patterns including 'Gayday', 'Sungay', 'Sandon', 'Canterbury Bells' etc. (12)

Est £80 - £120

Clarice Cliff for Newport
Pottery, a Bizarre Range
jug decorated in the
'Latona' pattern, possibly
'Latona Lollipop',
h. 18 cm

Est £150 - £200

Clarice Cliff for Wilkinsons, a Bizarre Range 'Oceanic' jug, h. 15 cm

Est £80 - £120

Clarice Cliff for
Wilkinsons, a Bizarre
Range 'Chick' hot
chocolate pot and cover,
h. 15 cm

Est £60 - £80

Clarice Cliff for Newport Pottery, a 'Marguerite' cruet set (3)

Est £40 - £60

A 1930's 'Three Little Pigs' musical jug by Wadeheath, h. 26 cm

Est £60 - £80





A George VI &
Elizabeth coronation
commemorative mug
designed by Dame Laura
Knight

Est £20 - £30

A Cherner Chair
Company side chair
design