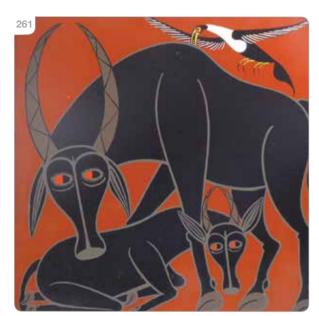

**251** A 1970's Danish brown

Est £30 - £40

illustrated: lot 256

Abdelehemani Hassani (Tanzanian, Tinga Tinga School), A gazelle and young, signed, lacquer on board, image 58 x 57 cm

Est £100 - £150

By. Aly (Tanzanian, Tinga Tinga School), Three Tanzanian Openbill storks, signed and dated 1977, lacquer on board, image 58 x 57 cm