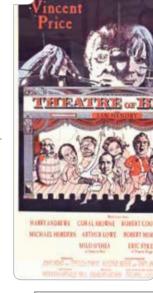

Est £1800 - £2200

John & Sylvia Reid for Stag, a graduated pair of 1960's 'Fineline' Range teak chests with aluminium handles and matching leas. w. 101 and 76 cm (2)

Est £150 - £200

A 1973 Austrialian one sheet movie poster for 'Theatre of Blood' featuring Ian Hendry, United Artists, image 100 x 74 cm